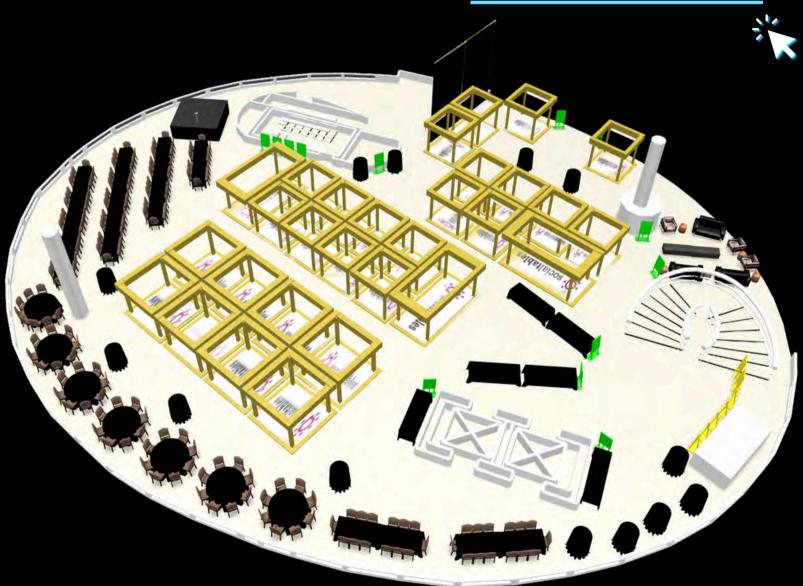

# **Interactive 3D Tour**

#### **CLICK HERE FOR 3D VIEW**

All exhibitors are subject to Mass Timber Group approval to ensure appropriate fit with event, industry and attendee benefit.

- All Exhibit Spaces include two (2) All-Access Summit Passes. Additional passes are available at a 30% discount.
- Green Steward and Timber Trailblazer Main Event Sponsors enjoy a 50% discount on the listed prices.
- Exhibit Spaces are reserved on a first-come, first-served basis. Layout subject to minor changes. MTG will communicate promptly if any changes impact the selected Exhibitor Spaces.
- Exhibit Setup Time is on Wednesday, Aug 20, 2025 from 12-4 PM. Tear Down is on Friday, Aug 22, 2025 from 4-6 PM.
- <u>Exhibit Restrictions</u>: No Plant or Floral Materials/Green Wood, External Food Items, Dirt, Sand, Leaves, Grasses, Water Features. No tape or wire can be affixed to the walls or other surfaces of the Museum. Decorating materials which are NOT allowed include glitter, streamers, confetti, shredded fabric or balloons. No cutting of wood. Power available, Exhibitor must bring their own 25' extension cord.