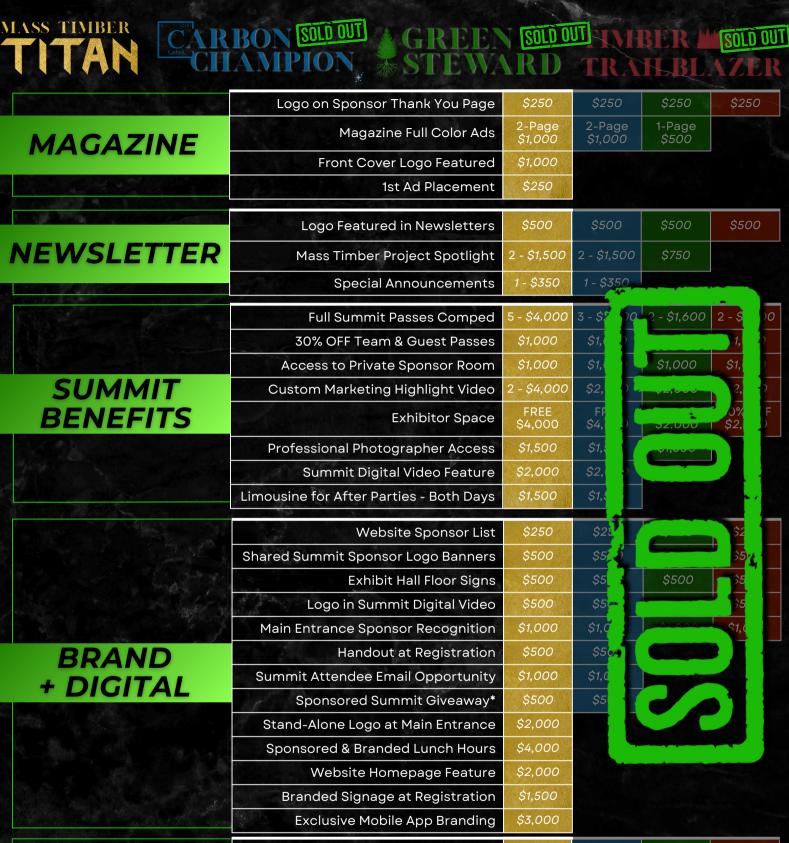

### **MAIN EVENT SPONSORS**

| MASS TIMBER TIAN        | TOTAL AVAILABLE | \$24,995 |
|-------------------------|-----------------|----------|
| CARBON<br>CHAMPION      | 2               | \$15,995 |
| GREEN STEWARD           | 5               | \$7,995  |
| TIMBER **** TRAILBLAZER | 6               | \$5,995  |

# **SPECIAL EVENTS & EDUCATION SPONSORS**

|                                                    | TOTAL AVAILABLE | PRICE   |
|----------------------------------------------------|-----------------|---------|
| DAY 1 NETW ORKING EVENT SPONSOR                    | 1               | \$4,995 |
| HOME RUN MIXER   ROCKIES VS. Dodgers @ Coors Field | 1               | \$4,993 |
| DAY 2 NETW ORKING EVENT SPONSOR                    | 1               |         |
| MASS TIMBER MAGIC MIXER   DENVER ART MUSEUM        | l               | \$4,995 |
| DAY 3 NETW ORKING EVENT SPONSOR                    | 1               | \$4,995 |
| SUMMIT CLOSING PARTY   DENVER ART MUSEUM           | I               | \$4,995 |
| 3-TRACK SPONSOR                                    | 1               | \$4,995 |
| KEYNOTE SPONSOR                                    | 1               | \$2,995 |
| MASTERMIND PANELS SPONSOR                          | 1               | \$2,995 |

# **BREAK & BRANDING SPONSORS**

|                                  | TOTAL AVAILABLE | PRICE   |
|----------------------------------|-----------------|---------|
| COFFEE & MORNING BREAK SPONSOR   | 1               | \$3,995 |
| LOUNGE & AFTERNOON BREAK SPONSOR | 1               | \$3,995 |
| LANYARD SPONSOR                  | 1               | \$3,995 |

## **BRANDING ADD-ONS**

|                                                                | TOTAL AVAILABLE | PRICE            | QUANTITY |
|----------------------------------------------------------------|-----------------|------------------|----------|
| 25" X 80" LED FLOOR SCREEN SHARED ROTATING AD (Video or Image) | 20              | \$495            | :        |
| EXCLUSIVE USE: 25" X 80" LED FLOOR SCREEN (Video or Image)     | 3               | \$2,495          |          |
| SUMMIT MAGEZINE BACK COVER                                     | 1               | \$ 1,995         |          |
| SUMMIT MAGEZINE AD PLACEMENT                                   | 10 Pages        | \$495/Page       |          |
| SUMMIT SHARED ROTATING DIGITAL VIDEO FEATURE                   | 3               | \$ 1,995         |          |
| MASS TIMBER GROUP SHOW PODCAST SPONSORSHIP                     | 4               | \$4,995/Quarter* |          |