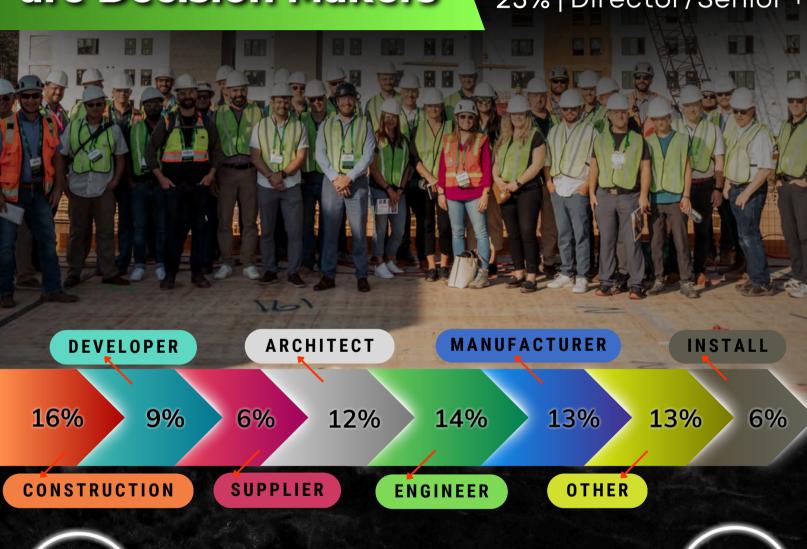

# 2024 SUMMIT DEMOGRAPHICS

45% of Attendees are Decision Makers

9% | CXO/Owner 13% | Principal/VP 23% | Director/Senior +

37 Speakers

24 Exhibitors

3 Networking Events 262 Attendees 10,000+ Online Community 7,000+ Annual Website Visits