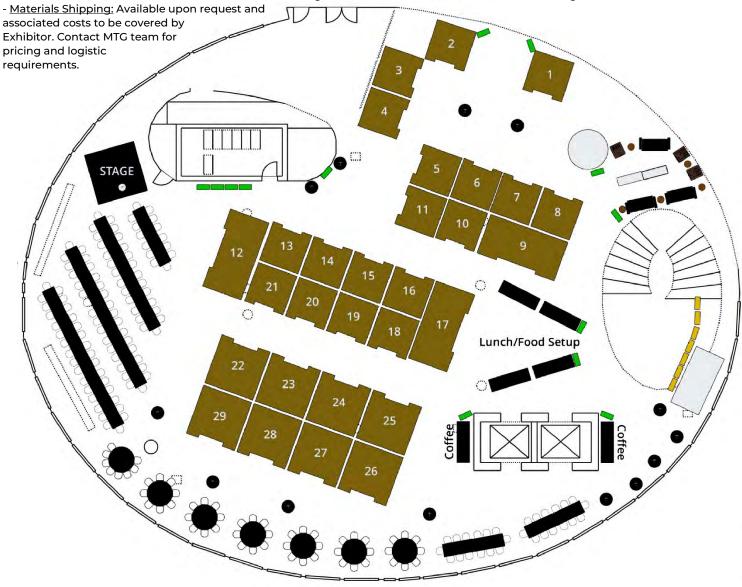

# EXHIBITOR HALL

# **29 SPOTS**

3 | 8' x 16' | 1 8 | 10' x 10' | 3 18 | 8' x 8' | 3

N/A \$4,250 \$3,750

### **EXHIBITOR SPACES**

|                                                        | TOTAL<br>AVAILABLE | PRICE   | NUMBER | QUANTITY |
|--------------------------------------------------------|--------------------|---------|--------|----------|
| 8' x 8' EXHIBITOR SPACE (#'s 1-8, 10-11, 13-16, 18-21) | 18                 | \$3,750 |        | 1        |
| 10' x 10' EXHIBITOR SPACE (#'s 22-29)                  | 8                  | \$4,250 |        | 1        |
| *8' X 16' EXHIBITOR SPACE (#'s 9, 12, 17)              | 3                  | N/A     |        | 1        |

<sup>\*8&#</sup>x27; X 16' Exhibit Spaces are reserved for the Mass Timber Titan and Carbon Champion Main Event Sponsors and are included in their sponsorship.

#### **CLICK HERE FOR 3D VIEW**

All exhibitors are subject to Mass Timber Group approval to ensure appropriate fit with event, industry and attendee benefit.

- All Exhibit Spaces include two (2) All-Access Summit Passes. Additional passes are available at a 30% discount.
- Green Steward and Timber Trailblazer Main Event Sponsors enjoy a 50% discount on the listed prices.
- Exhibit Spaces are reserved on a first-come, first-served basis. Layout subject to minor changes. MTG will communicate promptly if any changes impact the selected Exhibitor Spaces.
- Exhibit Setup Time is on Wednesday, Aug 20, 2025 from 12-4 PM. Tear Down is on Friday, Aug 22, 2025 from 4-6 PM.
- <u>Exhibit Restrictions</u>: No Plant or Floral Materials/Green Wood, External Food Items, Dirt, Sand, Leaves, Grasses, Water Features. No tape or wire can be affixed to the walls or other surfaces of the Museum. Decorating materials which are NOT allowed include glitter, streamers, confetti, shredded fabric or balloons. No cutting of wood. Power available, Exhibitor must bring their own 25' extension cord.