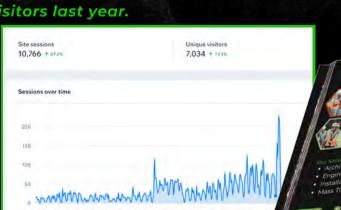

# 2024 SUMMIT DEMOGRAPHICS

45% of Attendees are Decision Makers

9% | CXO/Owner 13% | Principal/VP 23% | Director/Senior +

37 Speakers

24 Exhibitors

3 Networking Events 262 Attendees 10,000+ Online Community 7,000+ Annual Website Visits

# SUMMIT MAGAZINE

**Includes Website Recognition** 

Features Mass Timber projects, the Summit agenda, session details + so much more. Available in digital format on the website with over 7,000 visitors last year.