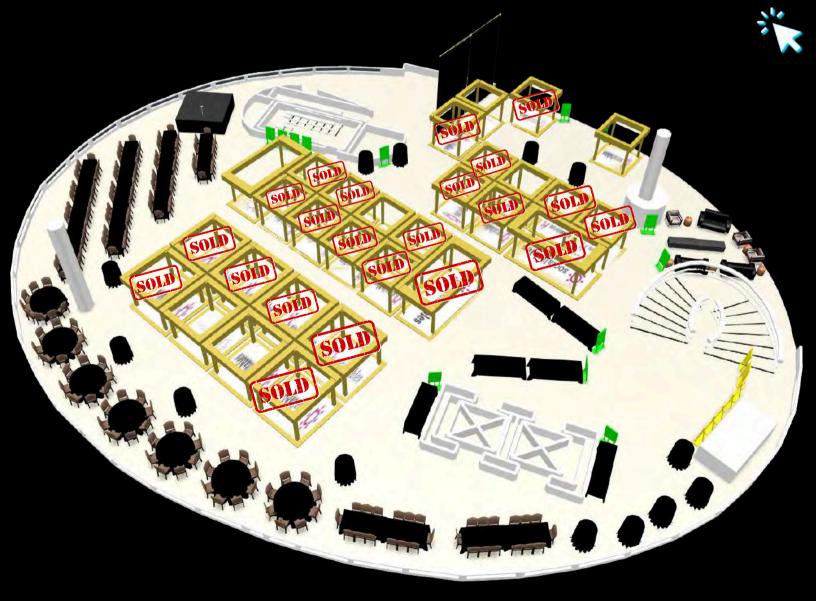

# EXHIBITOR HALL

### <u>Interactive 3D Tour</u>

\*\$7,985 Discount if Sponsor reserves for a full year (\$11,995 Total)

| EXHIBITOR SPACES                                        |                    |           |        |          |  |  |
|---------------------------------------------------------|--------------------|-----------|--------|----------|--|--|
|                                                         | TOTAL<br>AVAILABLE | PRICE     | NUMBER | QUANTITY |  |  |
| 8′x 8′EXHIBITOR SPACE (#′s 1-8, 10-11,<br>13-16, 18-21) | 2                  | \$4,750   |        | 1        |  |  |
| 10' x 10' EXHIBITOR SPACE (#'s 22-29)                   | 2                  | \$ 5 ,250 |        | 1        |  |  |
| *8′X 16′EXHIBITOR SPACE (#′s 9, 12, 17)                 | 1                  | N/A       |        | 1        |  |  |

\*8' X 16' Exhibit Spaces are reserved for the Mass Timber Titan and Carbon Champion Main Event Sponsors and are included in their sponsorship.

#### **CLICK HERE FOR 3D VIEW**