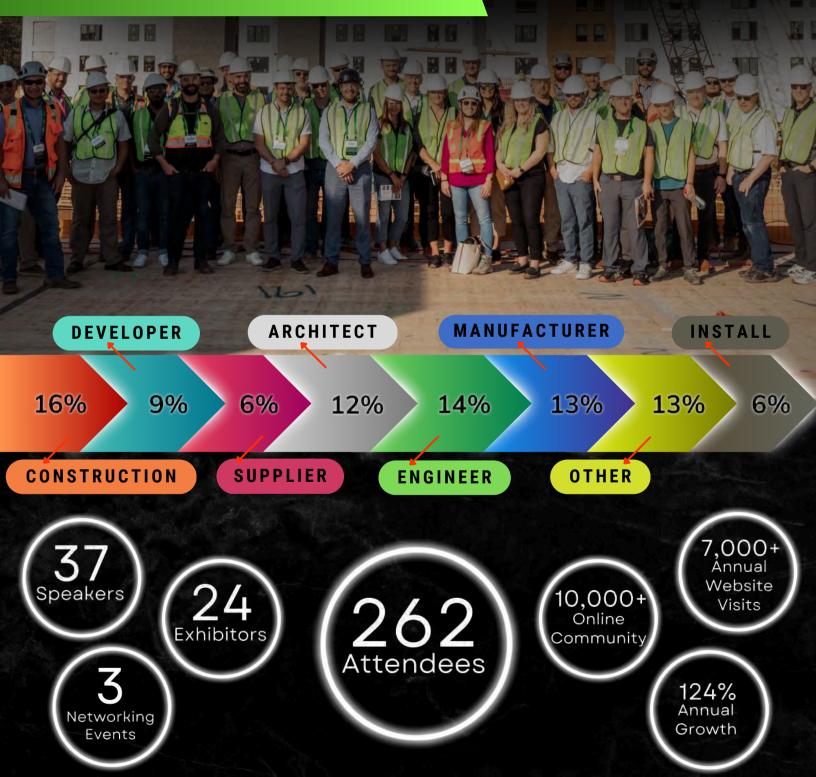

# 2024 SUMMIT DEMOGRAPHICS

## 45% of Attendees are Decision Makers

9% | CXO/Owner 13% | Principal/VP 23% | Director/Senior +