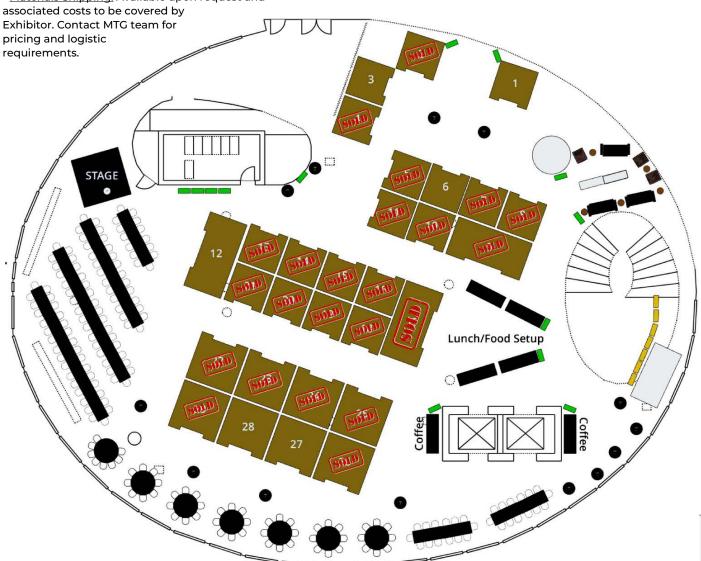

# EXHIBITOR HALL

\*\$7,985 Discount if Sponsor reserves for a full year (\$11,995 Total)

| EXHIBITOR SPACES                                        |                    |           |        |          |  |  |
|---------------------------------------------------------|--------------------|-----------|--------|----------|--|--|
|                                                         | TOTAL<br>AVAILABLE | PRICE     | NUMBER | QUANTITY |  |  |
| 8′x 8′EXHIBITOR SPACE (#′s 1-8, 10-11,<br>13-16, 18-21) | 2                  | \$4,750   |        | 1        |  |  |
| 10' x 10' EXHIBITOR SPACE (#'s 22-29)                   | 2                  | \$ 5 ,250 |        | 1        |  |  |
| *8′X 16′EXHIBITOR SPACE (#′s 9, 12, 17)                 | 1                  | N/A       |        | 1        |  |  |

\*8' X 16' Exhibit Spaces are reserved for the Mass Timber Titan and Carbon Champion Main Event Sponsors and are included in their sponsorship.

### **EXHIBITOR DETAILS:**

#### **CLICK HERE FOR 3D VIEW**